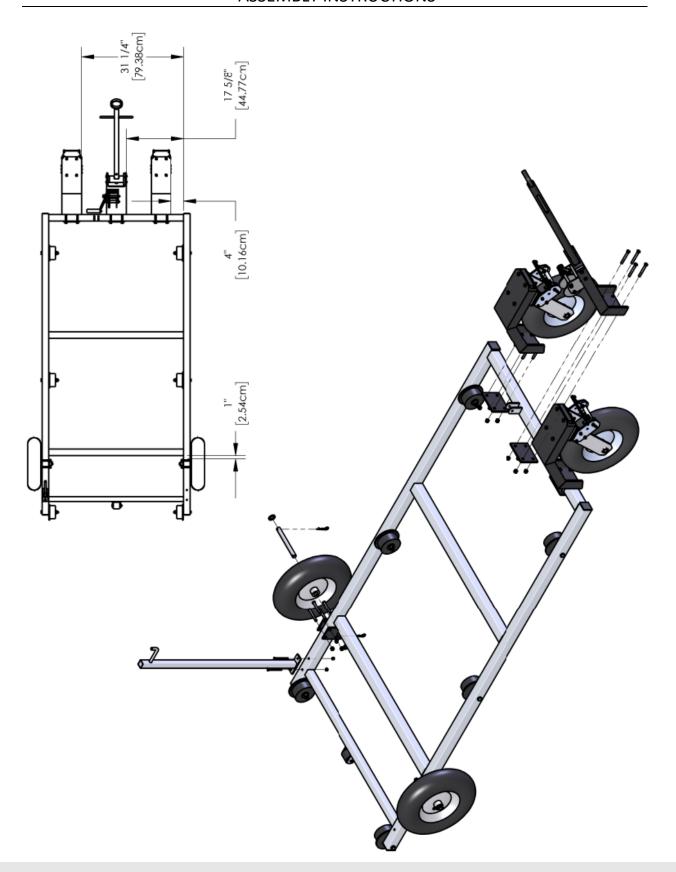

## Procedure:

- 1. Locate and identify all parts.
- 2. Install the rear wheels into the cart frame at the location provided.
- 3. Attach the front wheel assemblies and winch assembly to the cart frame at the location provided.
- 4. Install the tow bar into the winch assembly.
- 5. Bolt the head tree to the cart.
- 6. Mount skid onto cart rollers so that ramps face the front of the sled.
- 7. Connect the winch rope clip to the center eye bolt on the skid.
- 8. Install the locking pin through the frame bracket and off-center eye bolt on the skid.