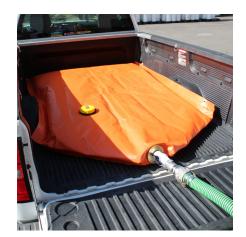

The Tender Tank instantly transforms a truck into a water tender. The Tender Tank is available in four sizes that fit perfectly into most truck beds.

The low profile design of each tank allows for even weight distribution while full baffles ensure maximum stability. The heavy duty PVC coated nylon fabric provides durability and strength.