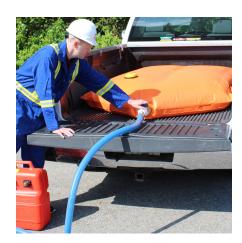

The Tender Tank instantly transforms a truck into a water tender. The Tender Tank is available in four sizes that fit perfectly into most truck beds.

The low profile design of each tank allows for even weight distribution while full baffles ensure maximum stability. The heavy duty PVC coated nylon fabric provides durability and strength.

## **Features**

- Compact for easy storage behind a truck seat
- Grommets along the side of the tank secure it to the truck box
- 4" (10 cm) filler cap with built-in flotation collar for fast unassisted fills and 1.5" ball valve for fast water discharge
- Can be made with potable (drinking) water fabric