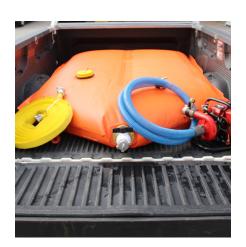

The Tender Tank instantly transforms a truck into a water tender. The Tender Tank is available in four sizes that fit perfectly into most truck beds.

The low profile design of each tank allows for even weight distribution while full baffles ensure maximum stability. The heavy duty PVC coated nylon fabric provides durability and strength.

## **Features**

- Compact for easy storage behind a truck seat
- Grommets along the side of the tank secure it to the truck box
- 4" (10 cm) filler cap with built-in flotation collar for fast unassisted fills and 1.5" ball valve for fast water discharge
- Can be made with potable (drinking) water fabric