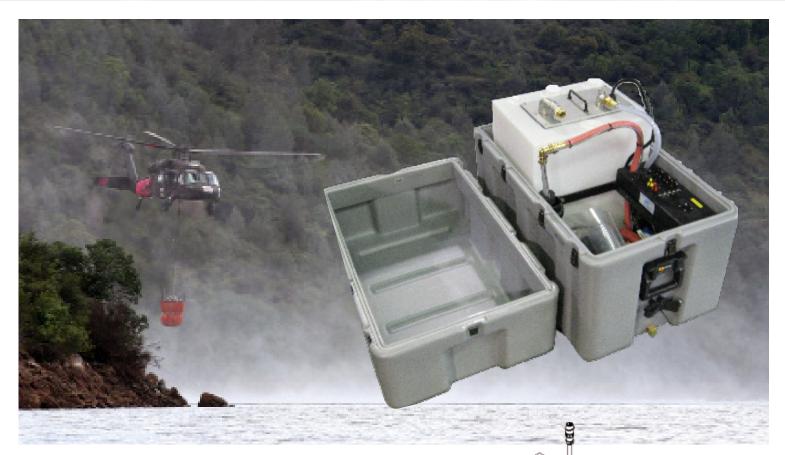

## Bambi Bucket Sacksafoam Heli-Case Self Contained Foam System

The Sacksafoam<sup>™</sup> Heli-Case model is designed for use with larger helicopters that use the Standard Bambi or multi-dump Bambi Buckets. This foam system allows for precise, reliable foam injection to enhance your drop effectiveness on the fireline.

## **FEATURES**

- Self-contained and designed to prevent foam from contacting the helicopter
- Pumps foam concentrate directly from the foam canisters into the Bambi Bucket
- Include a digital controller, wire harness and internal foam reservoir/injector
- Add the Sacksafoam PLUS system for an additional 40 USG (151 L) of foam supply, reducing the need to land and refill (models BB5566 HD to HL9800)