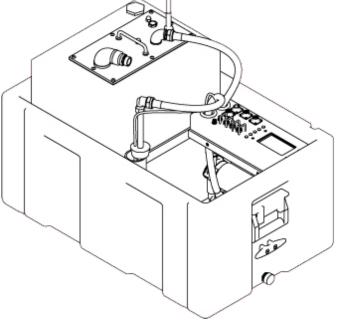

## Bambi Bucket Sacksafoam Heli-Case Self Contained Foam System

The Sacksafoam<sup>™</sup> Heli-Case model is designed for use with larger helicopters that use the Standard Bambi or multi-dump Bambi Buckets. This foam system allows for precise, reliable foam injection to enhance your drop effectiveness on the fireline.

## **FEATURES**

- Self-contained and designed to prevent foam from contacting the helicopter
- Pumps foam concentrate directly from the foam canisters into the Bambi Bucket
- Include a digital controller, wire harness and internal foam reservoir/injector
- Add the Sacksafoam PLUS system for an additional 40 USG (151 L) of foam supply, reducing the need to land and refill (models BB5566 HD to HL9800)