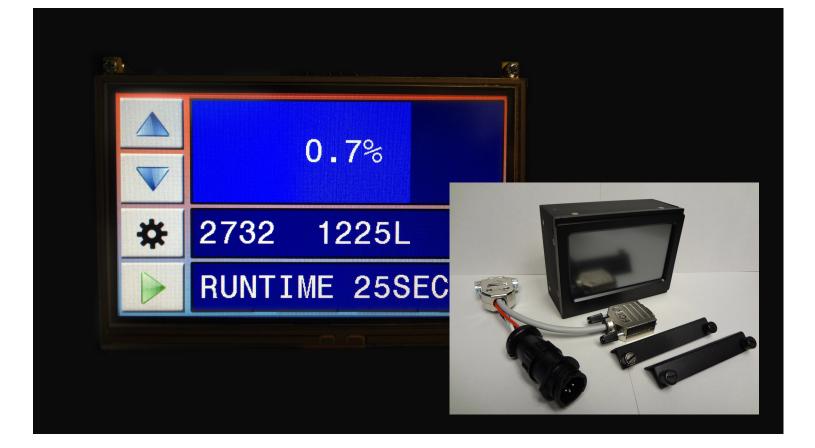

## Sacksafoam Controller

SEI is introducing a new Sacksafoam Controller (SFC). This SFC will supersede the original controller for customers with bladder style Sacksafoam I systems. Currently, the new SFC is not directly compatible with Sacksafoam II or Sacksafoam III systems. SEI will continue to provide the original controller to service Sacksafoam II's and Sacksafoam III's while stock exists.

The SFC is operated with a glove compatible touch screen. The SFC includes an adapter that connects to the existing Sacksafoam wiring harness and includes a D-sub connector that can be used to connect with a remote injection switch.

DZUS rail adapters are available for the SFC. Please note that the product dimensions have changed and the new SFC will not fit in the same location on a DZUS rail system as the original Sacksafoam controller.

|                          | STANDARD                                           | METRIC             |
|--------------------------|----------------------------------------------------|--------------------|
| SIZE                     | 3.39" x 4.57" x 2.24"                              | 86 x 116 x 57 (mm) |
| WEIGHT                   | 1.08 lbs                                           | 490 g              |
| OPERATING VOLTAGE        | 24V – 28V DC                                       |                    |
| QUIESCENT<br>CURRENT     | 60mA @ 28V                                         |                    |
| MAX CURRENT              | 10.1A @ 28V                                        |                    |
| DISPLAY                  | 4.3" (diagonal) TFT, LCD, 480 x 272, anti-glare    |                    |
| TOUCH SCREEN             | Resistive, suitable for operation with gloved hand |                    |
| EXTERNAL HAND<br>CONTROL | Switch, Momentary, SPST                            |                    |