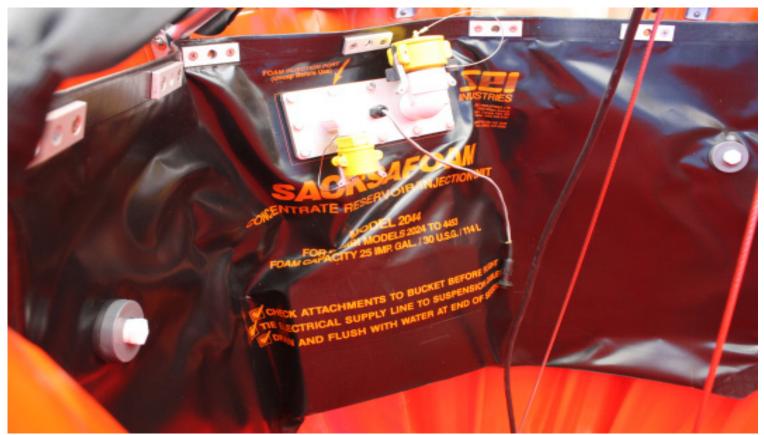

## Bambi Bucket Sacksafoam Bladder Bucket Mounted Foam System

The Sacksafoam™ Bladder is a foam injection system designed for the transfer and dispensing of aerial reghting foam, specically designed to work in conjunction with the Bambi Bucket.

## **FEATURES**

- Fast and easy installation with prewired connectors
- The touch-screen Sacksafoam Controller delivers an accurate percentage of foam concentrate.
- The sack containing the foam concentrate mounts in the Bambi bucket.
- An internal check valve stops water from owing into the sack and insures that foam is dispensed only while the injection pump is operating.