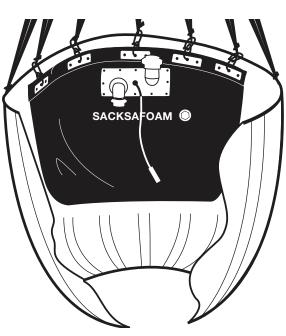

## Bambi Bucket Sacksafoam Bladder Bucket Mounted Foam System

The Sacksafoam™ Bladder is a foam injection system designed for the transfer and dispensing of aerial reghting foam, specically designed to work in conjunction with the Bambi Bucket.

## **FEATURES**

- Fast and easy installation with prewired connectors
- The touch-screen Sacksafoam Controller delivers an accurate percentage of foam concentrate.
- The sack containing the foam concentrate mounts in the Bambi bucket.
- An internal check valve stops water from owing into the sack and insures that foam is dispensed only while the injection pump is operating.