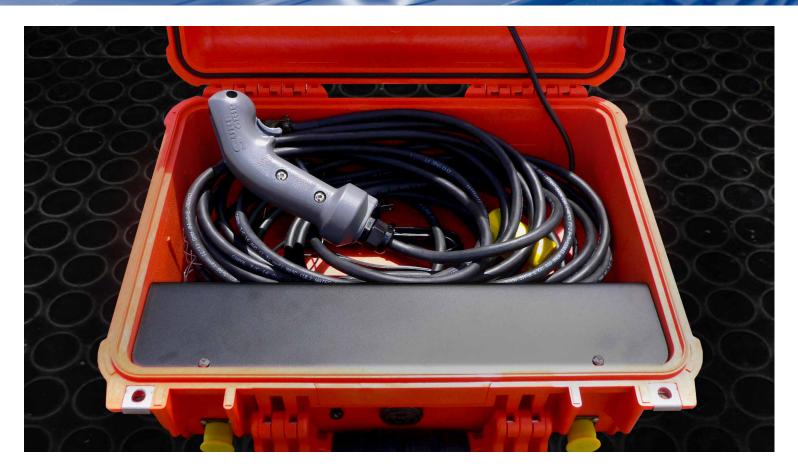

The Bambi Bucket® Power Pack is a portable and rechargeable power supply used in the operation of the Bambi and Bambi MAX buckets allowing them to be operated independently of the helicopter power supply. It consists of a battery pack, battery charger, bucket wiring harness, and remote dump switch.

Based on a three minute operational cycle, the power supply will operate the bucket for 10 hours of fire fighting with a fully charged battery.

The charger plugs into a 110VAC/60Hz or 220VAC/50Hz power source; fully recharges the battery pack in two hours.

## **POWER PACK SPECIFICATIONS**

|              | STANDARD                                       | METRIC               |
|--------------|------------------------------------------------|----------------------|
| SIZE         | 16.5" x 13" x 7"                               | 420 x 330 x 175 (mm) |
| WEIGHT       | 17 lbs                                         | 7.7 kg               |
| BATTERY      | NiMH                                           |                      |
| VOLTAGE      | 28.8 VDC                                       |                      |
| CAPACITY     | 3 Ah                                           |                      |
| RECHARGE     | 2 hours                                        |                      |
| CHARGER CORD | 110 VAC NEMA 1-15P<br>220 VAC CEE7/16 Europlug |                      |