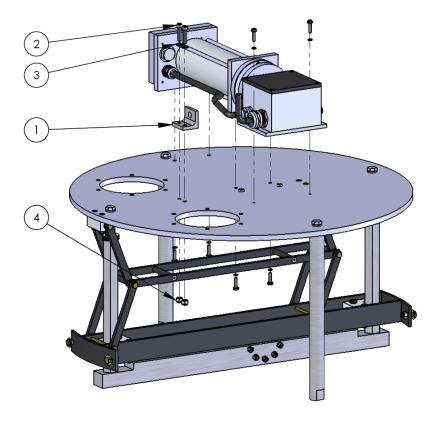

## Background

SEI will now include a new bracket with all 25" Bambi Max Valves (002299). The bracket is designed to restrain the cable sheathing used for the Bambi Max Powerfill system. Customers that do not have a Powerfill system may also find the bracket useful when removing and installing the valve in the bucket.

## Recommendations

Customers with Bambi Max valves with Powerfill who do not already have this bracket, should contact SEI to receive the bracket and hardware. The bracket is not a required part for Bambi Max customers that do not have a Powerfill system.

| ITEM | PART NUMBER | DESCRIPTION                  | QTY |
|------|-------------|------------------------------|-----|
| 1    | 013295      | BRACKET,SLEEVE               | 1   |
| 2    | 011530      | SCREW, SC, 1/4-20 x 1, SS    | 2   |
| 3    | 001852      | WASHER, LOCK, SPLIT, 1/4, SS | 2   |
| 4    | 001662      | NUT, HX, NYL, 1/4-20, SS     | 2   |